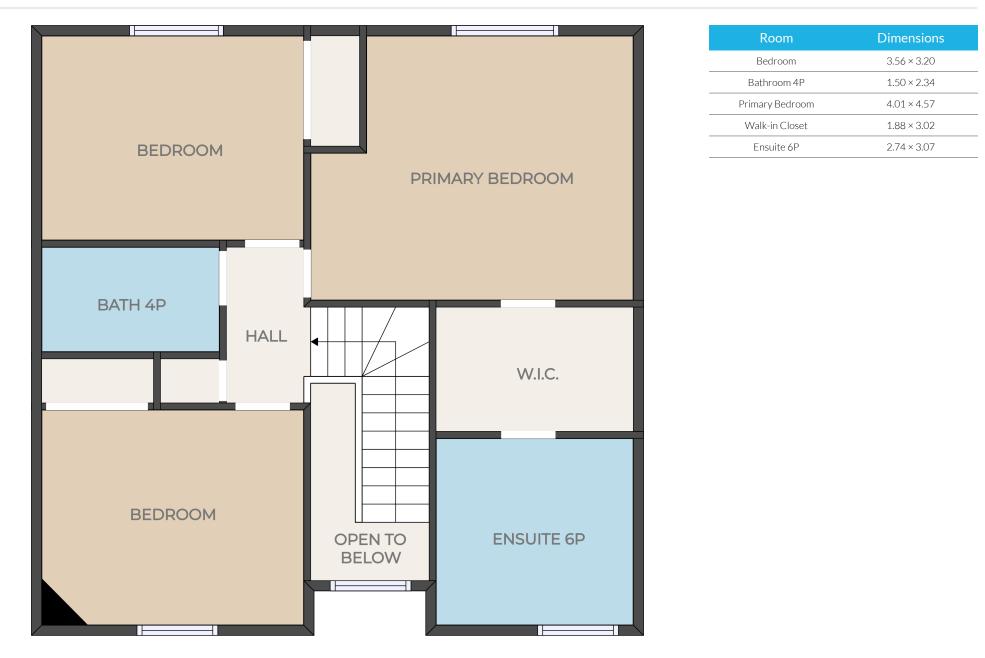

123 Example Street, Edmonton - UPPER 1

Disclaimer: To be used only for the marketing of the subject property, and only by the client listed below and/or other parties directly connected to the marketing/sale process. May not be published, distributed or used for other purposes. Basic illustration of the estimated/approximate interior layout. Precise accuracy & scale not guaranteed. Not appropriate for any kind of architectural consideration.