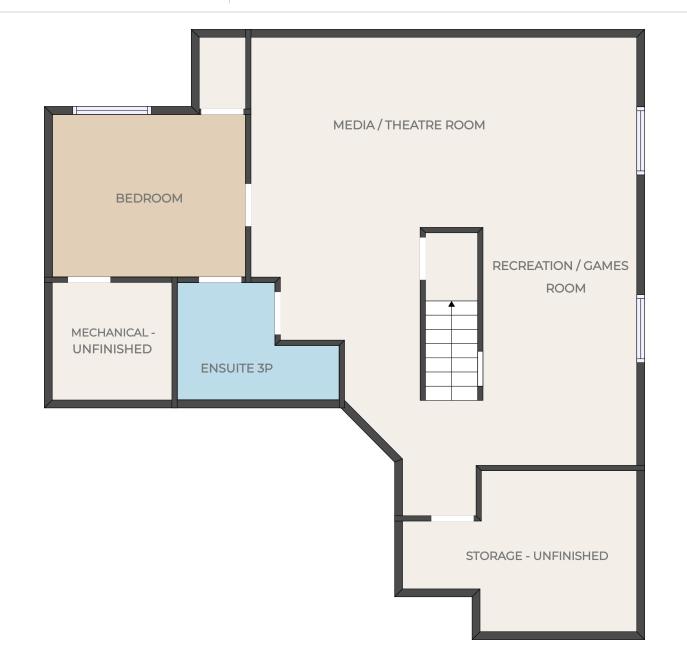

| Room                    | Dimensions  |
|-------------------------|-------------|
| Storage - Unfinished    | 4.65 × 2.87 |
| Ensuite 3P              | 2.19×2.46   |
| Storage                 | 0.89×1.52   |
| Bedroom                 | 3.51 × 3.15 |
| Mechanical - Unfinished | 2.21×2.06   |
| Recreation/Games Room   | 8.28×2.87   |
| Dry Bar                 | 0.66 × 1.70 |
| Media/Theatre Room      | 4.55 × 5.97 |

Disclaimer: To be used only for the marketing of the subject property, and only by the client listed below and/or other parties directly connected to the marketing/sale process. May not be published, distributed or used for other purposes. Basic illustration of the estimated/approximate interior layout. Precise accuracy & scale not guaranteed. Not appropriate for any kind of architectural consideration.