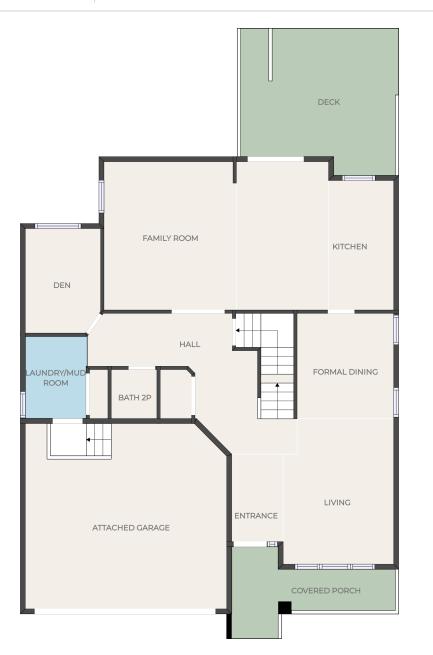

## 123 Example Street, Edmonton - MAIN

| Room                     | Dimensions  |
|--------------------------|-------------|
| Entrance                 | 5.77 × 1.65 |
| Living                   | 3.33 × 4.17 |
| Formal Dining            | 3.02 × 3.33 |
| Kitchen With Eating Area | 3.96 × 4.93 |
| Family Room              | 3.84 × 4.52 |
| Bathroom 2P              | 1.50 × 1.50 |
| Den                      | 3.05 × 2.44 |
| Laundry/Mud Room         | 2.62 × 2.57 |
| Covered Porch            | 1.45 × 5.08 |
| Deck                     | 6.10×4.78   |

Disclaimer: To be used only for the marketing of the subject property, and only by the client listed below and/or other parties directly connected to the marketing/sale process. May not be published, distributed or used for other purposes. Basic illustration of the estimated/approximate interior layout. Precise accuracy & scale not guaranteed. Not appropriate for any kind of architectural consideration.